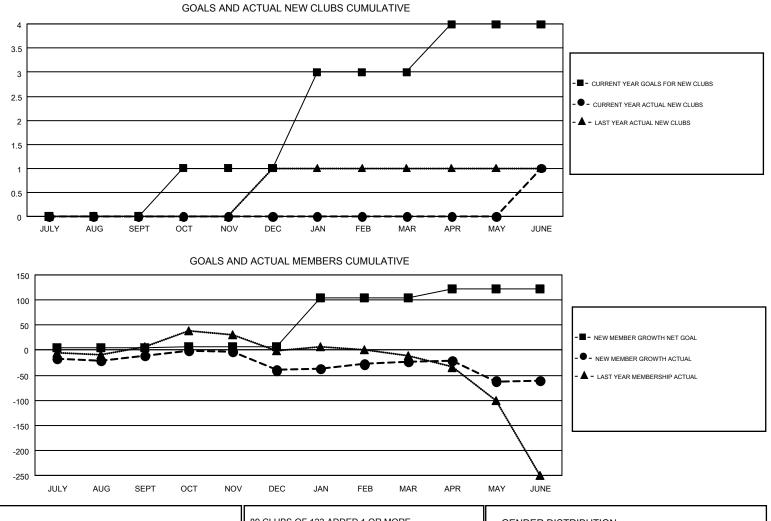

## LOCATION: ARIZONA

GMT: OPEN

| Clubs                 |               |           |               | Members               |                                                                |                                                              |                                                    |  |  |
|-----------------------|---------------|-----------|---------------|-----------------------|----------------------------------------------------------------|--------------------------------------------------------------|----------------------------------------------------|--|--|
| RESULTS FOR 2016-2017 |               |           |               | RESULTS FOR 2016-2017 |                                                                |                                                              |                                                    |  |  |
| QUARTER               | NEW CLUB GOAL | NEW CLUBS | DROPPED CLUBS | QUARTER               | NEW MEMBER GROWTH<br>NET GOAL (not reinstated<br>or transfers) | NEW MEMBER<br>GROWTH ACTUAL (not<br>reinstated or transfers) | DROPPED<br>MEMBERS ACTUAL<br>(including transfers) |  |  |
| JULY/AUG/SEPT         | 0             | 0         | 0             | JULY/AUG/SEPT         | 4                                                              | 136                                                          | 148                                                |  |  |
| OCT/NOV/DEC           | 1             | 0         | 0             | OCT/NOV/DEC           | 2                                                              | 104                                                          | 132                                                |  |  |
| JAN/FEB/MAR           | 2             | 0         | 0             | JAN/FEB/MAR           | 98                                                             | 87                                                           | 71                                                 |  |  |
| APR/MAY/JUNE          | 1             | 1         | 1             | APR/MAY/JUNE          | 18                                                             | 210                                                          | 247                                                |  |  |